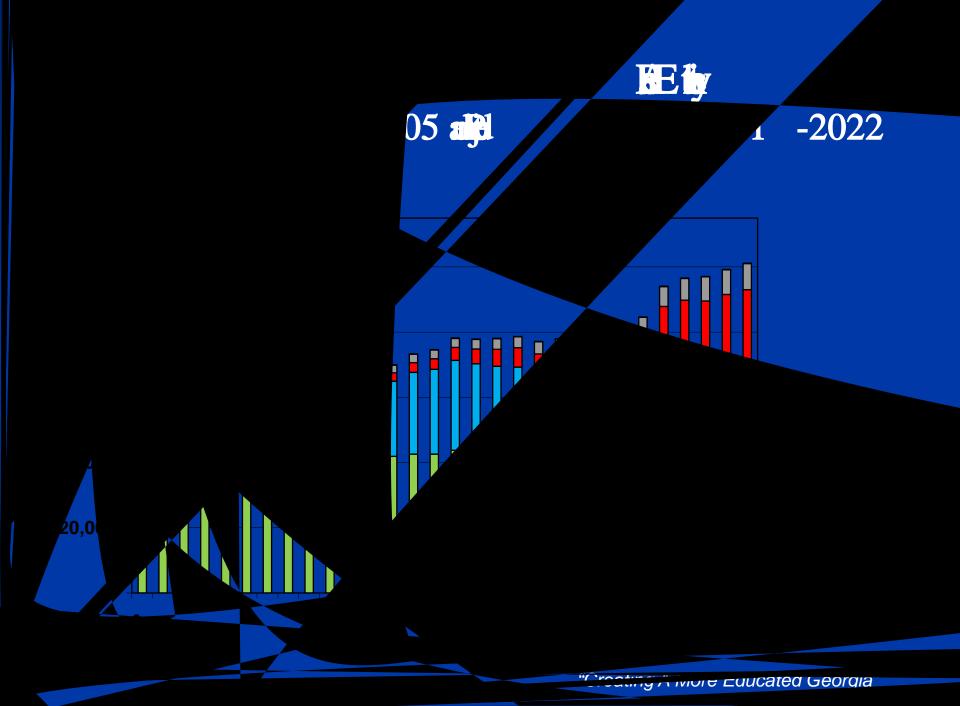

## Georgia Public and Non-Public High School Graduates 1991-92 through 2004-05 (actual), 2005-06 through 2021-22 (projected)