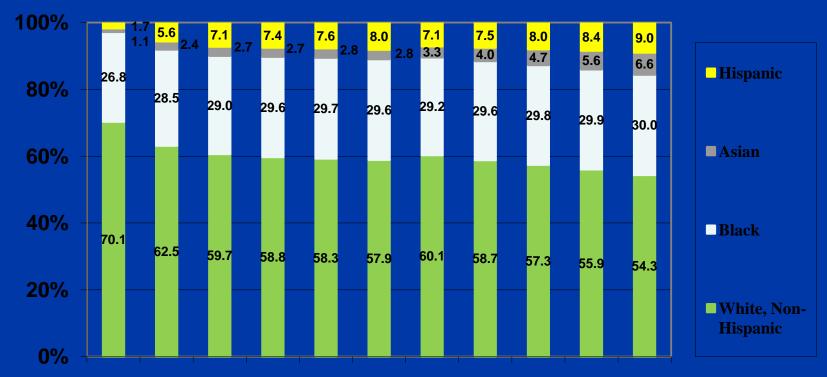

# Population of Georgia,1990-2000; Estimated Population, 2005-2008; and Projected Population, 2010 to 2030: Proportion by Race and Ethnicity

1990 2000 2005 2006 2007 2008 2010 2015 2020 2025 2030