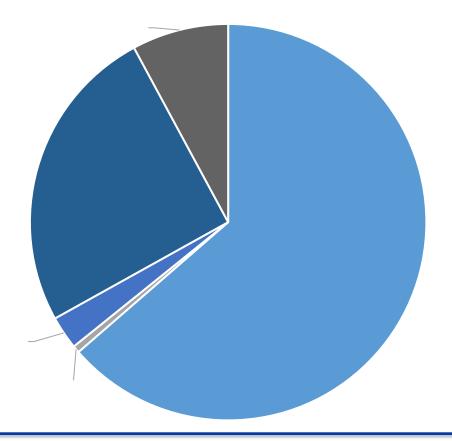

## FY 2022 Original Budget - <u>\$9.8B</u>

| State Appropriations                                                                                                                                                                                                                                                                                                                                                                                                                                                                                                                                                                                                                                                                                                                                                                                                                                                                                                                                                                                                                                                                                                                                                                                                                                                                                                                                                                                                                                                                                                                                                                                                                                                                                                                                                                                                                                                                                                                                                                                                                                                                                                                    | \$2,457,473,476 | 25%  |
|-----------------------------------------------------------------------------------------------------------------------------------------------------------------------------------------------------------------------------------------------------------------------------------------------------------------------------------------------------------------------------------------------------------------------------------------------------------------------------------------------------------------------------------------------------------------------------------------------------------------------------------------------------------------------------------------------------------------------------------------------------------------------------------------------------------------------------------------------------------------------------------------------------------------------------------------------------------------------------------------------------------------------------------------------------------------------------------------------------------------------------------------------------------------------------------------------------------------------------------------------------------------------------------------------------------------------------------------------------------------------------------------------------------------------------------------------------------------------------------------------------------------------------------------------------------------------------------------------------------------------------------------------------------------------------------------------------------------------------------------------------------------------------------------------------------------------------------------------------------------------------------------------------------------------------------------------------------------------------------------------------------------------------------------------------------------------------------------------------------------------------------------|-----------------|------|
| Tuition                                                                                                                                                                                                                                                                                                                                                                                                                                                                                                                                                                                                                                                                                                                                                                                                                                                                                                                                                                                                                                                                                                                                                                                                                                                                                                                                                                                                                                                                                                                                                                                                                                                                                                                                                                                                                                                                                                                                                                                                                                                                                                                                 | 2,107,898,300   | 22%  |
| Special Institutional Fee                                                                                                                                                                                                                                                                                                                                                                                                                                                                                                                                                                                                                                                                                                                                                                                                                                                                                                                                                                                                                                                                                                                                                                                                                                                                                                                                                                                                                                                                                                                                                                                                                                                                                                                                                                                                                                                                                                                                                                                                                                                                                                               | 223,660,944     | 2%   |
| Other Revenues                                                                                                                                                                                                                                                                                                                                                                                                                                                                                                                                                                                                                                                                                                                                                                                                                                                                                                                                                                                                                                                                                                                                                                                                                                                                                                                                                                                                                                                                                                                                                                                                                                                                                                                                                                                                                                                                                                                                                                                                                                                                                                                          | 597,715,566     | 6%   |
| Sponsored                                                                                                                                                                                                                                                                                                                                                                                                                                                                                                                                                                                                                                                                                                                                                                                                                                                                                                                                                                                                                                                                                                                                                                                                                                                                                                                                                                                                                                                                                                                                                                                                                                                                                                                                                                                                                                                                                                                                                                                                                                                                                                                               | 2,794,940,833   | 29%  |
| Departmental Sales and Services                                                                                                                                                                                                                                                                                                                                                                                                                                                                                                                                                                                                                                                                                                                                                                                                                                                                                                                                                                                                                                                                                                                                                                                                                                                                                                                                                                                                                                                                                                                                                                                                                                                                                                                                                                                                                                                                                                                                                                                                                                                                                                         | 365,450,362     | 4%   |
| Total Educational and General (E&G)                                                                                                                                                                                                                                                                                                                                                                                                                                                                                                                                                                                                                                                                                                                                                                                                                                                                                                                                                                                                                                                                                                                                                                                                                                                                                                                                                                                                                                                                                                                                                                                                                                                                                                                                                                                                                                                                                                                                                                                                                                                                                                     | 8,547,139,481   | 87%  |
| Capital                                                                                                                                                                                                                                                                                                                                                                                                                                                                                                                                                                                                                                                                                                                                                                                                                                                                                                                                                                                                                                                                                                                                                                                                                                                                                                                                                                                                                                                                                                                                                                                                                                                                                                                                                                                                                                                                                                                                                                                                                                                                                                                                 | 106,125,082     | 1%   |
| Auxiliary Enterprises                                                                                                                                                                                                                                                                                                                                                                                                                                                                                                                                                                                                                                                                                                                                                                                                                                                                                                                                                                                                                                                                                                                                                                                                                                                                                                                                                                                                                                                                                                                                                                                                                                                                                                                                                                                                                                                                                                                                                                                                                                                                                                                   | 1,014,709,266   | 10%  |
| Student Activities                                                                                                                                                                                                                                                                                                                                                                                                                                                                                                                                                                                                                                                                                                                                                                                                                                                                                                                                                                                                                                                                                                                                                                                                                                                                                                                                                                                                                                                                                                                                                                                                                                                                                                                                                                                                                                                                                                                                                                                                                                                                                                                      | 127,916,527     | 1%   |
| Total FY 2022 Original Budget                                                                                                                                                                                                                                                                                                                                                                                                                                                                                                                                                                                                                                                                                                                                                                                                                                                                                                                                                                                                                                                                                                                                                                                                                                                                                                                                                                                                                                                                                                                                                                                                                                                                                                                                                                                                                                                                                                                                                                                                                                                                                                           | 9,795,890,356   | 100% |
| 200 <sup>mar</sup> 100 Mar. 10 |                 |      |