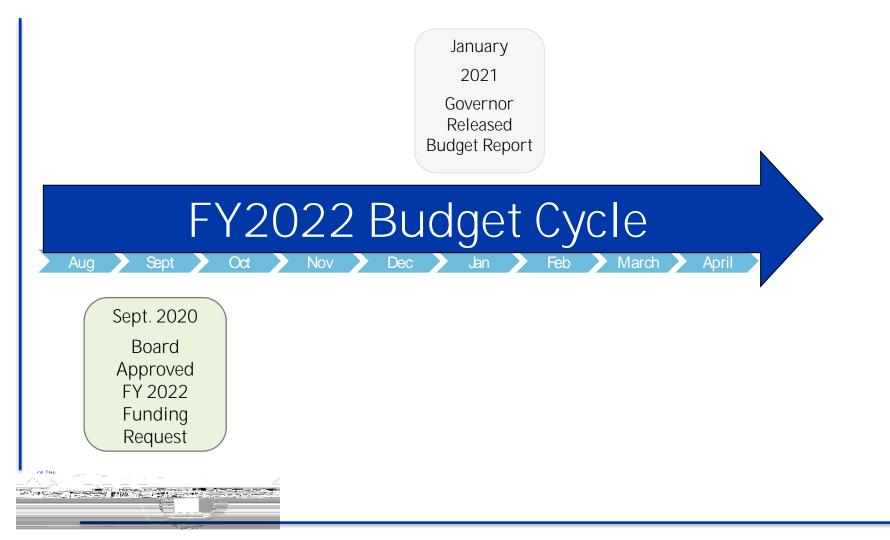

## Fiscal Year 2022 Budget

Tracey Cook



## FY 2022 Original Budget - <u>\$9.8B</u>

| State Appropriations